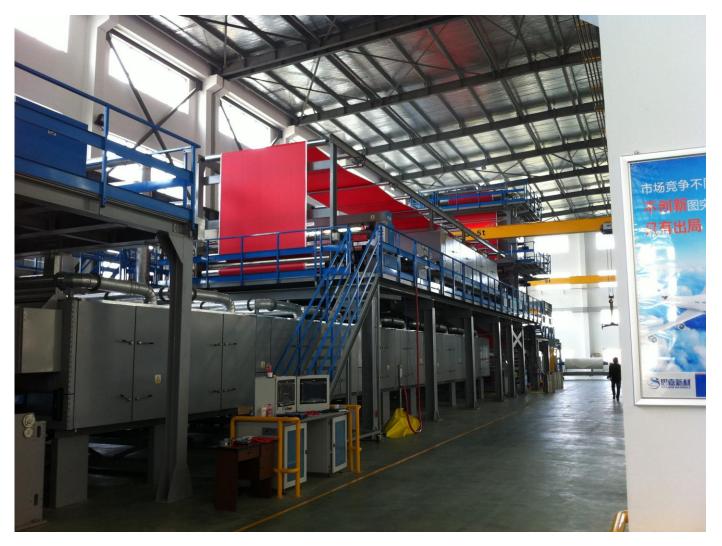

### **Technical features:**

ROLL WIDTH: 3600 mm

FABRIC WIDTH: 3400 mm

FINAL FABRIC WIDTH AFTER EDGE TRIMMING: 3200 mm

Line speed: up to 50 m/min

N° 1 Both side vertical coating

N° 1 Vertical oven

N° 2 Horizontal coating heads (knife over roll and floating knife)

N° 2 Stenter frame oven (pins and clamps)

N° 3 calenders

N° 3 lacquering machine (top and bottom fabric side)

Hot laminating unit

SCADA and HMI system – a.c. drives – PLC – remote assistance

**UNWINDING STATION** 

**VERTICAL COATING DOUBLE SIDE + VERTICAL OVEN** 

**COATING LINE WITH TWO HORIZONTAL COATING HEADS** 

**COATING LINE** 