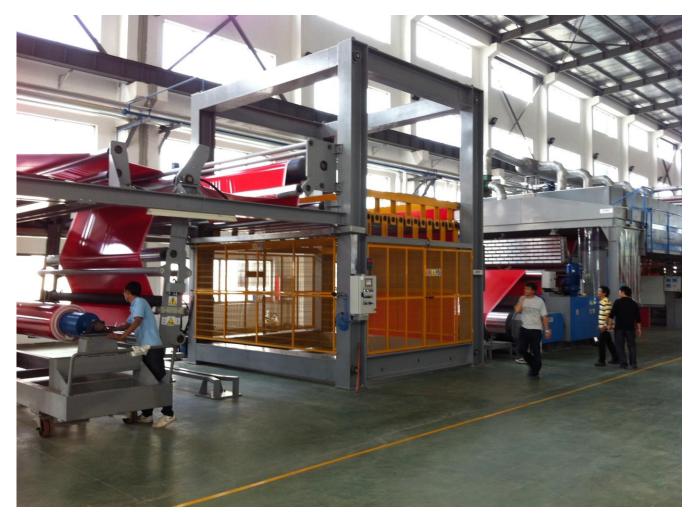

NE FOR THE PRODUCTION OF:**

- TENTS
- TARPAULIN
- BANNER
- AIRBAG (flat fabric and OPW fabric)

### **Technical features:**

ROLL WIDTH: 3600 mm

FABRIC WIDTH: 3400 mm

FINAL FABRIC WIDTH AFTER EDGE TRIMMING: 3200 mm

Line speed: up to 50 m/min

N° 1 Both side vertical coating

N° 1 Vertical oven

N° 2 Horizontal coating heads (knife over roll and floating knife)

N° 2 Stenter frame oven (pins and clamps)

N° 3 calenders

N° 3 lacquering machine (top and bottom fabric side)

Hot laminating unit

SCADA and HMI system – a.c. drives – PLC – remote assistance





**UNWINDING STATION** 





**VERTICAL COATING DOUBLE SIDE + VERTICAL OVEN** 





**COATING LINE WITH TWO HORIZONTAL COATING HEADS** 





**COATING LINE** 





## **THREE-HEAD LACQUERING STATIONS**





**EMBOSSING STATION** 





# **EXIT STATION**





### **PRODUCT REWIND STATION**