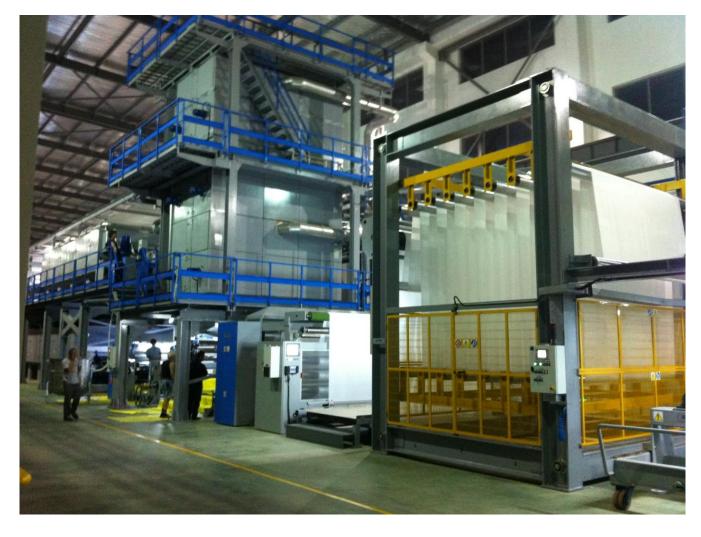

### **Technical features:**

ROLL WIDTH: 3600 mm

FABRIC WIDTH: 3400 mm

FINAL FABRIC WIDTH AFTER EDGE TRIMMING: 3200 mm

Line speed: up to 50 m/min

N° 1 Both side vertical coating

N° 1 Vertical oven

N° 2 Horizontal coating heads (knife over roll and floating knife)

N° 2 Stenter frame oven (pins and clamps)

N° 3 calenders

N° 3 lacquering machine (top and bottom fabric side)

Hot laminating unit

SCADA and HMI system – a.c. drives – PLC – remote assistance

**UNWINDING STATION** 

**VERTICAL COATING DOUBLE SIDE + VERTICAL OVEN** 

**COATING LINE WITH TWO HORIZONTAL COATING HEADS** 

**COATING LINE** 