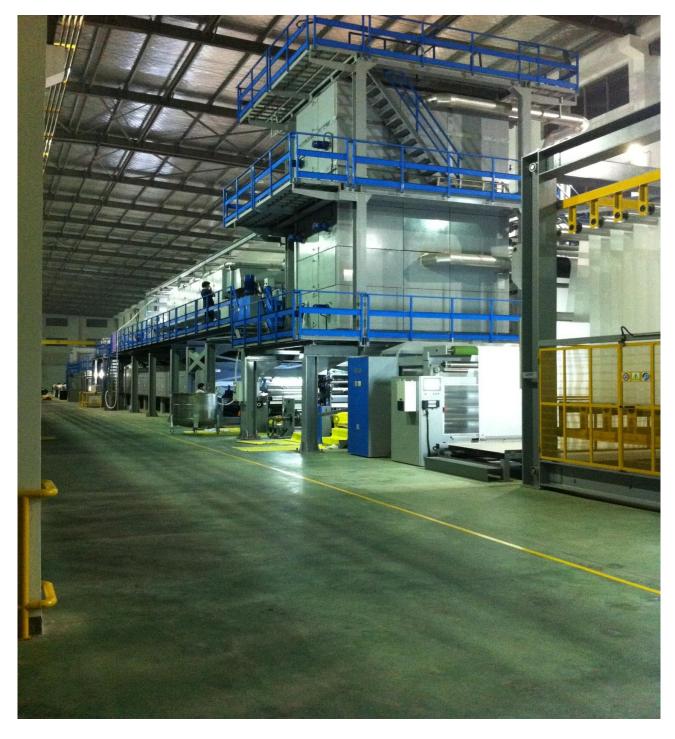

### **Technical features:**

ROLL WIDTH: 3600 mm

FABRIC WIDTH: 3400 mm

FINAL FABRIC WIDTH AFTER EDGE TRIMMING: 3200 mm

Line speed: up to 50 m/min

N° 1 Both side vertical coating

N° 1 Vertical oven

N° 2 Horizontal coating heads (knife over roll and floating knife)

N° 2 Stenter frame oven (pins and clamps)

N° 3 calenders

N° 3 lacquering machine (top and bottom fabric side)

Hot laminating unit

SCADA and HMI system – a.c. drives – PLC – remote assistance

**UNWINDING STATION** 

**VERTICAL COATING DOUBLE SIDE + VERTICAL OVEN** 

**COATING LINE WITH TWO HORIZONTAL COATING HEADS** 

**COATING LINE** 