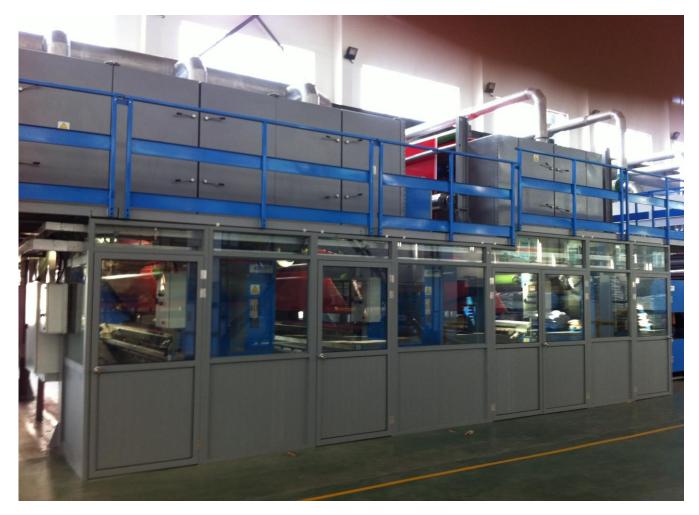

N° 2 Stenter frame oven (pins and clamps)

N° 3 calenders

N° 3 lacquering machine (top and bottom fabric side)

Hot laminating unit

SCADA and HMI system – a.c. drives – PLC – remote assistance

**UNWINDING STATION** 

## **THREE-HEAD LACQUERING STATIONS**

**EMBOSSING STATION** 