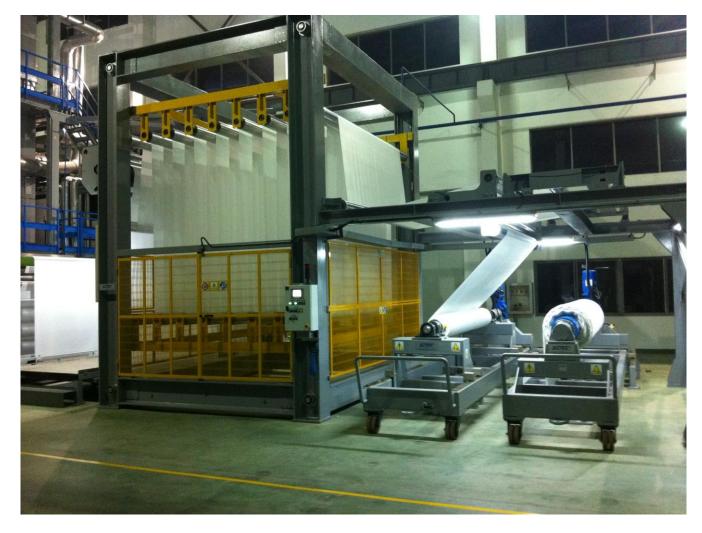

N° 2 Stenter frame oven (pins and clamps)

N° 3 calenders

N° 3 lacquering machine (top and bottom fabric side)

Hot laminating unit

SCADA and HMI system – a.c. drives – PLC – remote assistance

**UNWINDING STATION** 

**VERTICAL COATING DOUBLE SIDE + VERTICAL OVEN** 

**COATING LINE WITH TWO HORIZONTAL COATING HEADS** 

**COATING LINE** 