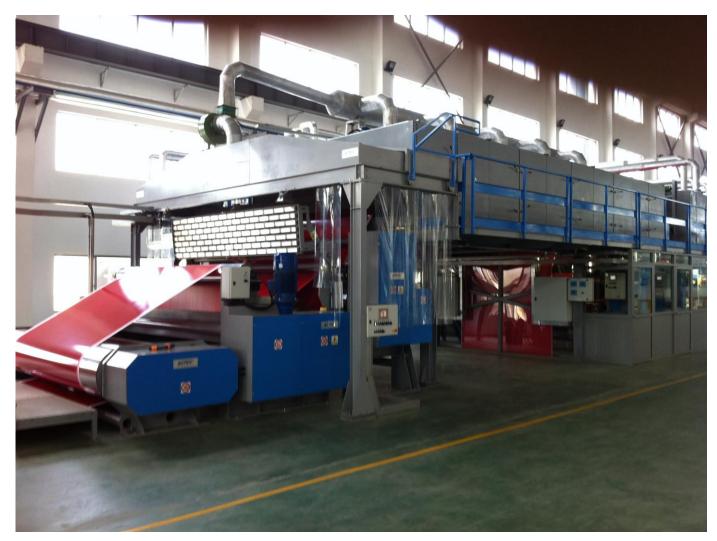

N° 2 Stenter frame oven (pins and clamps)

N° 3 calenders

N° 3 lacquering machine (top and bottom fabric side)

Hot laminating unit

SCADA and HMI system – a.c. drives – PLC – remote assistance

**UNWINDING STATION** 

**VERTICAL COATING DOUBLE SIDE + VERTICAL OVEN** 

**COATING LINE WITH TWO HORIZONTAL COATING HEADS** 

**COATING LINE** 